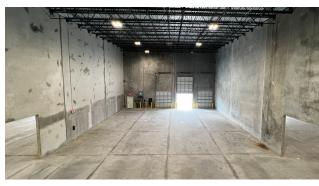

## **FEATURES**

- ► +/- 7.738 SF Total Size
- ▶ +/- 900 SF Office
- ► +/- 5,142 SF Warehouse
- ► +/- 1,696 SF Mezzanine
- ► Three (3) Dock High Loading Doors (9'X10')
- ▶ 30' Clear Ceiling Height
- ► 277 / 480 Volt & 120 / 208 Volt

- ► 50' Concrete Apron
- ► ESFR sprinklers
- ► Concrete Tilt Wall Panels
- ► Steel Joist Roof System
- ► Seven (7) Parking Spaces Per Unit

SCAN OR CLICK

CONTACT US FOR PRICING INFORMATION