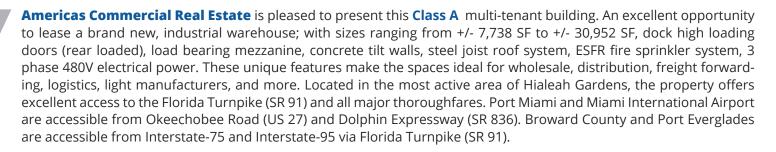

## FLOOR PLAN

## **FEATURES**

- ► +/- 7.738 SF Total Size
- ▶ +/- 900 SF Office
- ► +/- 5,142 SF Warehouse
- ► +/- 1,696 SF Mezzanine
- ► Three (3) Dock High Loading Doors (9'X10')
- ▶ 30' Clear Ceiling Height
- ► 277 / 480 Volt & 120 / 208 Volt

- ► 50' Concrete Apron
- ► ESFR sprinklers
- ► Concrete Tilt Wall Panels
- ► Steel Joist Roof System
- ► Seven (7) Parking Spaces Per Unit

SCAN OR CLICK

CONTACT US FOR PRICING INFORMATION