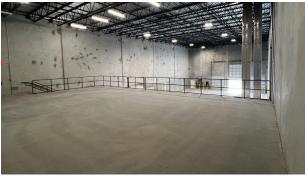

## **FEATURES**

- ► +/- 7.738 SF Total Size
- ▶ +/- 900 SF Office
- ► +/- 5,142 SF Warehouse
- ► +/- 1,696 SF Mezzanine
- ► Three (3) Dock High Loading Doors (9'X10')
- ▶ 30' Clear Ceiling Height
- ► 277 / 480 Volt & 120 / 208 Volt

- ► 50' Concrete Apron
- ► ESFR sprinklers
- ► Concrete Tilt Wall Panels
- ► Steel Joist Roof System
- ► Seven (7) Parking Spaces Per Unit

SCAN OR CLICK

CONTACT US FOR PRICING INFORMATION