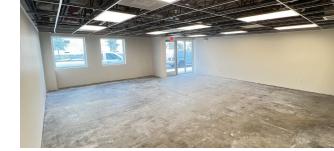

## **FEATURES**

- ► +/- 7.738 SF Total Size
- ▶ +/- 900 SF Office
- ► +/- 5,142 SF Warehouse
- ► +/- 1,696 SF Mezzanine
- ► Three (3) Dock High Loading Doors (9'X10')
- ▶ 30' Clear Ceiling Height
- ► 277 / 480 Volt & 120 / 208 Volt