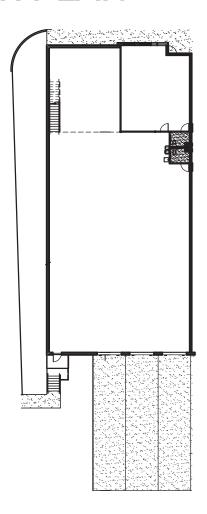

## **FEATURES**

- ► +/- 7.738 SF Total Size
- ▶ +/- 900 SF Office
- ► +/- 5,142 SF Warehouse
- ► +/- 1,696 SF Mezzanine
- ► Three (3) Dock High Loading Doors (9'X10')
- ▶ 30' Clear Ceiling Height
- ► 277 / 480 Volt & 120 / 208 Volt