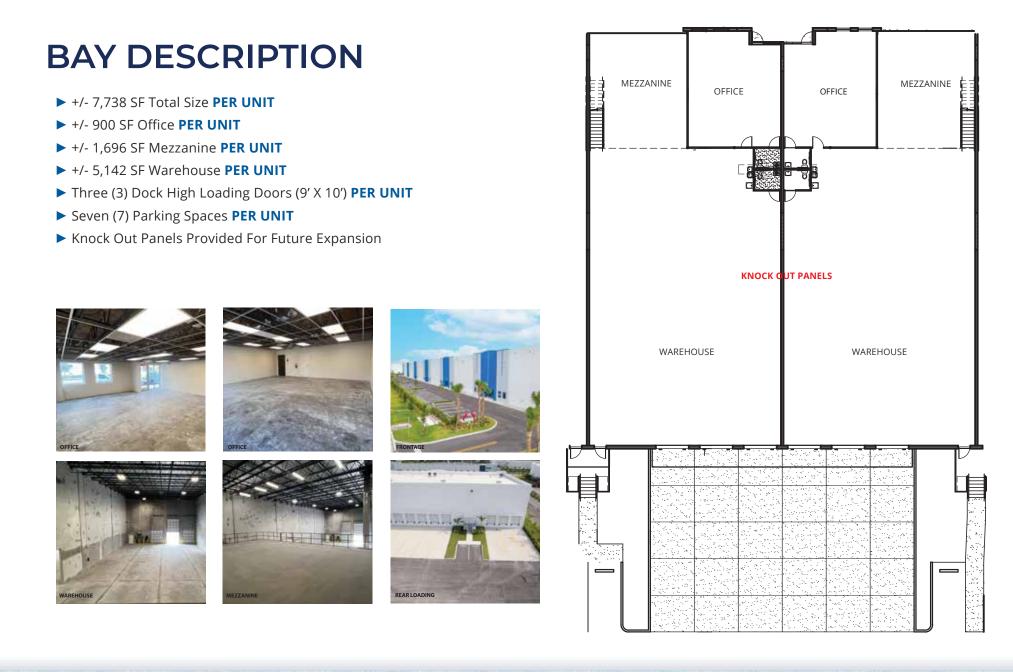

# **PROPERTY OVERVIEW**

**Americas Commercial Real Estate** is pleased to present this **Class A** multi-tenant building. An excellent opportunity to lease a brand new, industrial warehouse; with sizes ranging from +/- 7,738 SF to +/- 30,952 SF, dock high loading doors (rear loaded), load bearing mezzanine, concrete tilt walls, steel joist roof system, ESFR fire sprinkler system, 3 phase 480V electrical power. These unique features make the spaces ideal for wholesale, distribution, freight forwarding, logistics, light manufacturers, and more. Located in the most active area of Hialeah Gardens, the property offers excellent access to the Florida Turnpike (SR 91) and all major thoroughfares. Port Miami and Miami International Airport are accessible from Okeechobee Road (US 27) and Dolphin Expressway (SR 836). Broward County and Port Everglades are accessible from Interstate-75 and Interstate-95 via Florida Turnpike (SR 91).

### HIGHLIGHTS

- +/- 164,298 SF Building Size
- +/- 366,390 SF Lot Size
- ► Twenty one (21) Total Bays
- Dock High Loading Doors (9'X10')
- Rear Loading
- ▶ 30' Clear Ceiling Height
- > 277 / 480 Volt & 120 / 208 Volt
- ▶ 50' Concrete Apron
- ESFR sprinkler system

- Concrete Tilt Wall Panels
- Steel Joist Roof System
- Ample Parking
- Zoning IN-C
- immediate Availability
- Class "A" Building
- Brand New Construction