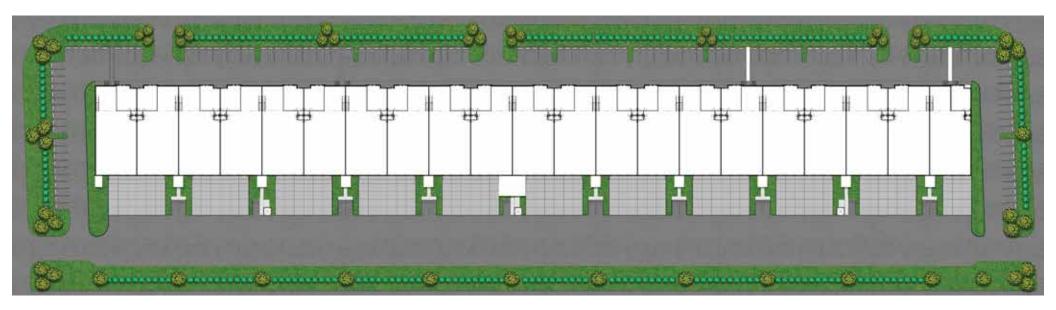

### HIGHLIGHTS

- +/- 164,298 SF Building Size
- +/- 366,390 SF Lot Size
- ► Twenty one (21) Total Bays
- Dock High Loading Doors (9'X10')
- Rear Loading
- ▶ 30' Clear Ceiling Height
- > 277 / 480 Volt & 120 / 208 Volt
- ▶ 50' Concrete Apron
- ESFR sprinkler system

- Concrete Tilt Wall Panels
- Steel Joist Roof System
- Ample Parking
- Zoning IN-C
- immediate Availability
- Class "A" Building
- Brand New Construction