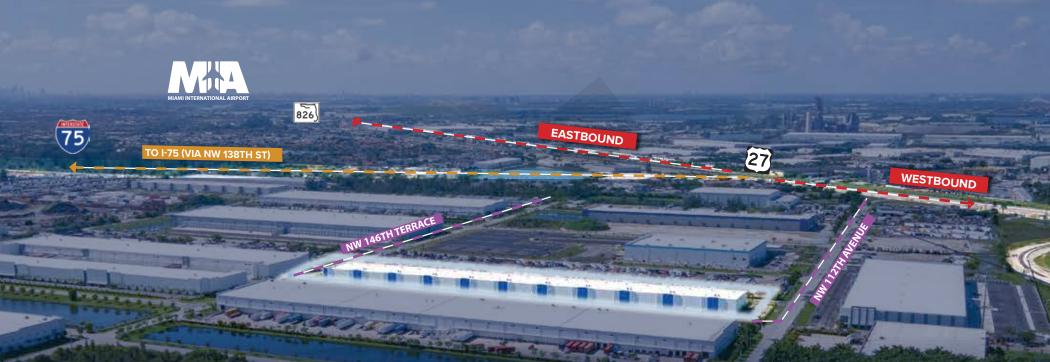

# ACCESSIBILITY

FLORIDA'S

- ▶ Immediate access to US 27 and Florida's Turnpike, I-75 via NW 138<sup>th</sup> Street SR 826 via US 27
- ▶ Future Florida Turnpike access at NW 138<sup>th</sup> Street.

▶ New Florida Turnpike interchange at NW 170<sup>th</sup> Street is underway with a planned 2023 completion. The interchange will immensely enhance access for the surrounding area.

- > Strategic distribution point servicing both Dade and Broward counties and their respective sea and airports
- > Additionally, the area boasts a fast growing population with immediate access to a large, skilled labor pool.
- > Amenities within 2 mile radius: WAWA, Gyms, Publix, Walmart, Walgreens, CVS, Wells Fargo, Chase Bank, AT&T, Starbucks, Chipotle, iHop.